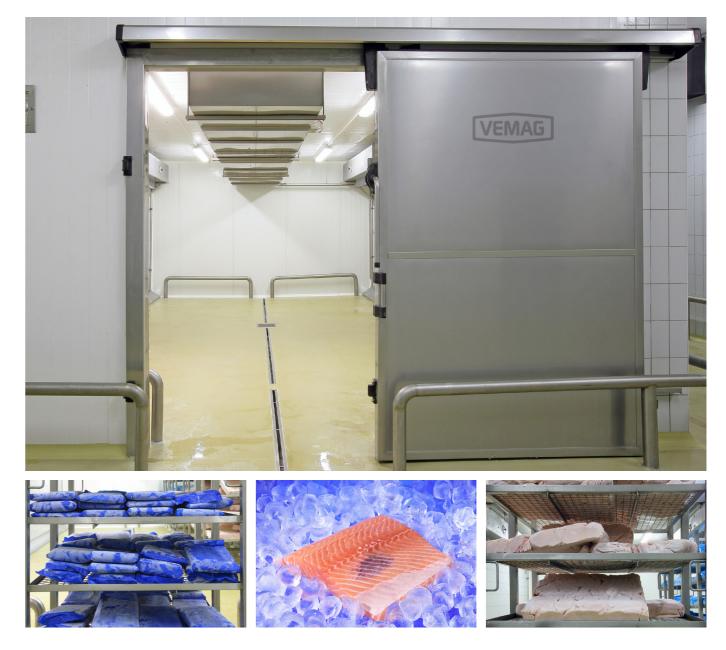

# THAWING INSTALLATION

The thawing installation is an installation for particularly gentle, quality-conscious thawing of deep-frozen products. Thawing is effected by means of air. The product for thawing can be open or packed. Whole blocks or individual products can be thawed. As an option, the thawing installation can also be used as a cooling store.