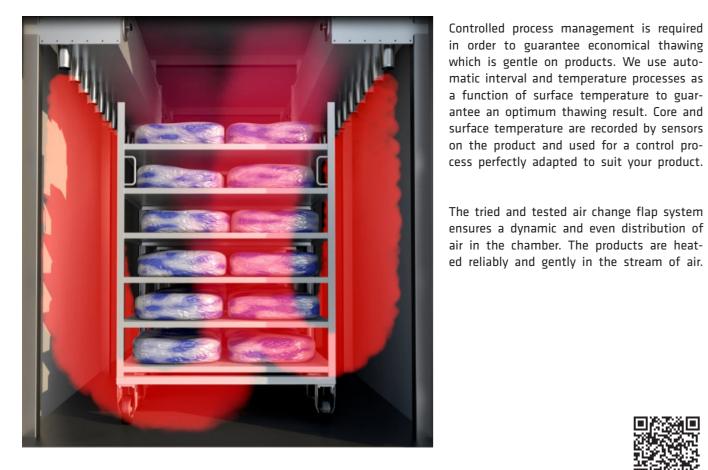

# FLOW CONDITIONS

Fig. of thawing process

# THAWING INSTALLATION

The thawing installation is an installation for particularly gentle, quality-conscious thawing of deep-frozen products. Thawing is effected by means of air. The product for thawing can be open or packed. Whole blocks or individual products can be thawed. As an option, the thawing installation can also be used as a cooling store.